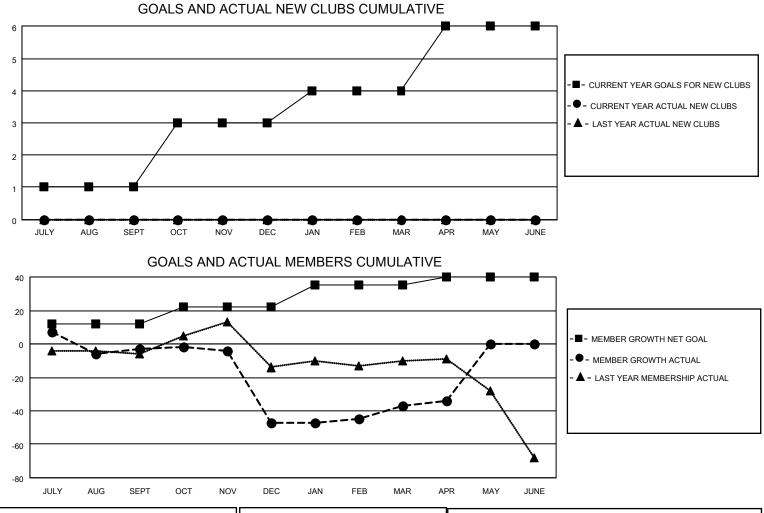

## LOCATION HUNGARY

District 119

Results as of: 4/30/2023

| Clubs                 |               |           |               | Members               |                         |                         |                                                    |
|-----------------------|---------------|-----------|---------------|-----------------------|-------------------------|-------------------------|----------------------------------------------------|
| RESULTS FOR 2022-2023 |               |           |               | RESULTS FOR 2022-2023 |                         |                         |                                                    |
| QUARTER               | NEW CLUB GOAL | NEW CLUBS | DROPPED CLUBS | QUARTER               | MBER GROWTH NET<br>GOAL | MEMBER GROWTH<br>ACTUAL | DROPPED<br>MEMBERS ACTUAL<br>(including transfers) |
| JULY/AUG/SEPT         | 1             | 0         | 2             | JULY/AUG/SEPT         | 12                      | 43                      | 23                                                 |
| OCT/NOV/DEC           | 2             | 0         | 2             | OCT/NOV/DEC           | 10                      | 11                      | 53                                                 |
| JAN/FEB/MAR           | 1             | 0         | 0             | JAN/FEB/MAR           | 13                      | 20                      | 9                                                  |
| APR/MAY/JUNE          | 2             | 0         | 0             | APR/MAY/JUNE          | 5                       | 6                       | 3                                                  |